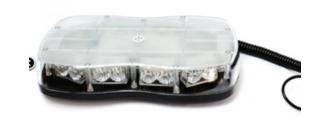

#### Part No. 0-443-65

LED Beacon Light Bar, Magnetic Base, Amber, 12/24v, c/w 4m cable and cigarette plug with dual switch (ON/OFF) and flash pattern select.

3 Flash Patterns - single, double and rotating Single Flash ECE 65 Approved. 20 x 3W LED's. Speed Rating to 70MPH. IP65.

## **Specification**

Type LED Light Bar

ColourAmberVoltage12/24VCurrent2ANumber of LED's20LED Power3W

Lens Polycarbonate

Housing ABS Weight 1.35Kg

Dimensions 297\*175\*53mm

IP Rating IP65

Flash Patterns Single, Double & Rotating