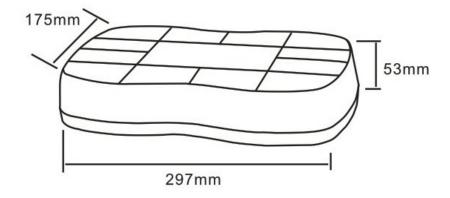

# **Technical Drawing** (not to scale)

## **Specification**

Type LED Light Bar

ColourAmberVoltage12/24VCurrent2ANumber of LED's20LED Power3W

Lens Polycarbonate

Housing ABS Weight 1.35Kg

Dimensions 297\*175\*53mm

IP Rating IP65

Flash Patterns Single, Double & Rotating